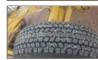

| Tires                                       |                                               |
|---------------------------------------------|-----------------------------------------------|
| Notes                                       | Rear tires will be switched with other tires. |
| Tire Size                                   | 14.00R24                                      |
| Left-Rear - Side Cuts<br>Section            | No                                            |
| Left-Rear - Tread<br>Cuts/Chunks            | No                                            |
| Left-Rear - Recapped                        | No                                            |
| Left-Rear - Tread Depth in<br>1/32in        | 30/32"                                        |
| Left-Rear - Make/Serial#                    | Michelin SnoPlus<br>ZTG0533L6A                |
| Left-Rear-Center - Side<br>Cuts Section     | No                                            |
| Left-Rear-Center - Tread<br>Cuts/Chunks     | No                                            |
| Left-Rear-Center -<br>Recapped              | No                                            |
| Left-Rear-Center - Tread<br>Depth in 1/32in | 30/32"                                        |
| Left-Rear-Center -<br>Make/Serial#          | Michelin SnoPlus<br>XTG0012L7A                |
| Left-Front - Side Cuts<br>Section           | No                                            |
| Left-Front - Tread<br>Cuts/Chunks           | Yes                                           |
| Left-Front - Recapped                       | No                                            |
| Left-Front - Tread Depth in 1/32in          | 14/32"                                        |
| Left-Front - Make/Serial#                   | Bridgestone Snow<br>WedgeF1N483655            |

| Right-Rear - Side Cuts<br>Section           | No                                  |
|---------------------------------------------|-------------------------------------|
| Right-Rear - Tread<br>Cuts/Chunks           | No                                  |
| Right-Rear - Recapped                       | No                                  |
| Right-Rear - Tread Depth<br>in 1/32in       | 30/32"                              |
| Right-Rear - Make/Serial#                   | Michelin SnoPlus<br>ZTG0386L3A      |
| Right-Rear-Center - Side<br>Cuts Section    | No                                  |
| Right-Rear-Center - Tread<br>Cuts/Chunks    | No                                  |
| Right-Rear-Center -<br>Recapped             | No                                  |
| Right-Rear-Center- Tread<br>Depth in 1/32in | 30/32"                              |
| Right-Rear-Center-<br>Make/Serial#          | Michelin SnoPlus<br>ZTG0522L7A      |
| Right-Front - Side Cuts<br>Section          | No                                  |
| Right-Front - Tread<br>Cuts/Chunks          | No                                  |
| Right-Front - Recapped                      | No                                  |
| Right-Front - Tread Depth in 1/32in         | 19/32"                              |
| Right-Front -<br>Make/Serial#               | Bridgestone Snow Wedge<br>F9B181541 |