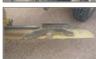

| Blade                  |                                                 |                    |
|------------------------|-------------------------------------------------|--------------------|
| Blade Size             | 14' 2' extension at time of inspection.         |                    |
| Notes                  | Lift yokes and trunions have some play in them. |                    |
| Circle                 | Yes                                             |                    |
| Cutting Edge Condition | Yes                                             | Edges are crowned. |
| Face / Moldboard       | Yes                                             |                    |