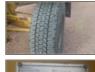

| Tires                                       |                                               |
|---------------------------------------------|-----------------------------------------------|
| Notes                                       | Rear tires will be switched with other tires. |
| Tire Size                                   | 14.00R24                                      |
| Left-Rear - Side Cuts<br>Section            | No                                            |
| Left-Rear - Tread<br>Cuts/Chunks            | No                                            |
| Left-Rear - Recapped                        | No                                            |
| Left-Rear - Tread Depth in<br>1/32in        | 30/32"                                        |
| Left-Rear - Make/Serial#                    | Michelin SnoPlus<br>ZTG0533L6A                |
| Left-Rear-Center - Side<br>Cuts Section     | No                                            |
| Left-Rear-Center - Tread<br>Cuts/Chunks     | No                                            |
| Left-Rear-Center -<br>Recapped              | No                                            |
| Left-Rear-Center - Tread<br>Depth in 1/32in | 30/32"                                        |
| Left-Rear-Center -<br>Make/Serial#          | Michelin SnoPlus<br>XTG0012L7A                |
| Left-Front - Side Cuts<br>Section           | No                                            |
| Left-Front - Tread<br>Cuts/Chunks           | Yes                                           |
| Left-Front - Recapped                       | No                                            |
| Left-Front - Tread Depth in 1/32in          | 14/32"                                        |
| Left-Front - Make/Serial#                   | Bridgestone Snow<br>WedgeF1N483655            |

| Right-Rear - Side Cuts<br>Section           | No                                  |
|---------------------------------------------|-------------------------------------|
| Right-Rear - Tread<br>Cuts/Chunks           | No                                  |
| Right-Rear - Recapped                       | No                                  |
| Right-Rear - Tread Depth<br>in 1/32in       | 30/32"                              |
| Right-Rear - Make/Serial#                   | Michelin SnoPlus<br>ZTG0386L3A      |
| Right-Rear-Center - Side<br>Cuts Section    | No                                  |
| Right-Rear-Center - Tread<br>Cuts/Chunks    | No                                  |
| Right-Rear-Center -<br>Recapped             | No                                  |
| Right-Rear-Center- Tread<br>Depth in 1/32in | 30/32"                              |
| Right-Rear-Center-<br>Make/Serial#          | Michelin SnoPlus<br>ZTG0522L7A      |
| Right-Front - Side Cuts<br>Section          | No                                  |
| Right-Front - Tread<br>Cuts/Chunks          | No                                  |
| Right-Front - Recapped                      | No                                  |
| Right-Front - Tread Depth in 1/32in         | 19/32"                              |
| Right-Front -<br>Make/Serial#               | Bridgestone Snow Wedge<br>F9B181541 |