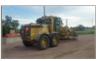

## 1999 CATERPILLAR 140H

| Year | Serial Number | Stock Number |
|------|---------------|--------------|
| 1999 | 2ZK04409      |              |

| Hours | Drive | Location |
|-------|-------|----------|
| 12443 | 4WD   |          |
|       |       |          |

| General Appearance               |      |                                                    |
|----------------------------------|------|----------------------------------------------------|
| Cleaning Required                | Yes  | Machine needs washed and cleaned.                  |
| S.O.S. Taken                     | No   |                                                    |
| Sheet Metal                      | Good |                                                    |
| Paint                            | Fair | Paint is scratched and chipped.                    |
| Grab Irons                       | Good |                                                    |
| Steps / Ladder                   | Good |                                                    |
| Cab or Canopy                    | Good |                                                    |
| Pre-Cleaner Bowl                 | Good |                                                    |
| Bumper                           | Good |                                                    |
| Rear Frame                       | Good |                                                    |
| Front Frame                      | Good |                                                    |
| Crankcase Guard / Battery<br>Box | Good |                                                    |
| Fuel Tank                        | Good |                                                    |
| Eng. Enclose Hood / Stack        | Fair | Right side engine door and top of hood are dented. |
| Radiator Grill & Shroud          | Good |                                                    |