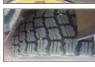

| Tires                                       |                                               |
|---------------------------------------------|-----------------------------------------------|
| Notes                                       | Rear tires will be switched with other tires. |
| Tire Size                                   | 14.00R24                                      |
| Left-Rear - Side Cuts<br>Section            | No                                            |
| Left-Rear - Tread<br>Cuts/Chunks            | No                                            |
| Left-Rear - Recapped                        | No                                            |
| Left-Rear - Tread Depth in<br>1/32in        | 30/32"                                        |
| Left-Rear - Make/Serial#                    | Michelin SnoPlus<br>ZTG0533L6A                |
| Left-Rear-Center - Side<br>Cuts Section     | No                                            |
| Left-Rear-Center - Tread<br>Cuts/Chunks     | No                                            |
| Left-Rear-Center -<br>Recapped              | No                                            |
| Left-Rear-Center - Tread<br>Depth in 1/32in | 30/32"                                        |
| Left-Rear-Center -<br>Make/Serial#          | Michelin SnoPlus<br>XTG0012L7A                |
| Left-Front - Side Cuts<br>Section           | No                                            |
| Left-Front - Tread<br>Cuts/Chunks           | Yes                                           |
| Left-Front - Recapped                       | No                                            |
| Left-Front - Tread Depth in 1/32in          | 14/32"                                        |
| Left-Front - Make/Serial#                   | Bridgestone Snow<br>WedgeF1N483655            |

| Right-Rear - Side Cuts<br>Section           | No                                  |
|---------------------------------------------|-------------------------------------|
| Right-Rear - Tread<br>Cuts/Chunks           | No                                  |
| Right-Rear - Recapped                       | No                                  |
| Right-Rear - Tread Depth<br>in 1/32in       | 30/32"                              |
| Right-Rear - Make/Serial#                   | Michelin SnoPlus<br>ZTG0386L3A      |
| Right-Rear-Center - Side<br>Cuts Section    | No                                  |
| Right-Rear-Center - Tread<br>Cuts/Chunks    | No                                  |
| Right-Rear-Center -<br>Recapped             | No                                  |
| Right-Rear-Center- Tread<br>Depth in 1/32in | 30/32"                              |
| Right-Rear-Center-<br>Make/Serial#          | Michelin SnoPlus<br>ZTG0522L7A      |
| Right-Front - Side Cuts<br>Section          | No                                  |
| Right-Front - Tread<br>Cuts/Chunks          | No                                  |
| Right-Front - Recapped                      | No                                  |
| Right-Front - Tread Depth in 1/32in         | 19/32"                              |
| Right-Front -<br>Make/Serial#               | Bridgestone Snow Wedge<br>F9B181541 |