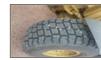

| Tires                                       |                                               |
|---------------------------------------------|-----------------------------------------------|
| Notes                                       | Rear tires will be switched with other tires. |
| Tire Size                                   | 14.00R24                                      |
| Left-Rear - Side Cuts<br>Section            | No                                            |
| Left-Rear - Tread<br>Cuts/Chunks            | No                                            |
| Left-Rear - Recapped                        | No                                            |
| Left-Rear - Tread Depth in<br>1/32in        | 30/32"                                        |
| Left-Rear - Make/Serial#                    | Michelin SnoPlus<br>ZTG0533L6A                |
| Left-Rear-Center - Side<br>Cuts Section     | No                                            |
| Left-Rear-Center - Tread<br>Cuts/Chunks     | No                                            |
| Left-Rear-Center -<br>Recapped              | No                                            |
| Left-Rear-Center - Tread<br>Depth in 1/32in | 30/32"                                        |
| Left-Rear-Center -<br>Make/Serial#          | Michelin SnoPlus<br>XTG0012L7A                |
| Left-Front - Side Cuts<br>Section           | No                                            |
| Left-Front - Tread<br>Cuts/Chunks           | Yes                                           |
| Left-Front - Recapped                       | No                                            |
| Left-Front - Tread Depth in 1/32in          | 14/32"                                        |
| Left-Front - Make/Serial#                   | Bridgestone Snow<br>WedgeF1N483655            |

| Right-Rear - Side Cuts<br>Section           | No                                  |
|---------------------------------------------|-------------------------------------|
| Right-Rear - Tread<br>Cuts/Chunks           | No                                  |
| Right-Rear - Recapped                       | No                                  |
| Right-Rear - Tread Depth<br>in 1/32in       | 30/32"                              |
| Right-Rear - Make/Serial#                   | Michelin SnoPlus<br>ZTG0386L3A      |
| Right-Rear-Center - Side<br>Cuts Section    | No                                  |
| Right-Rear-Center - Tread<br>Cuts/Chunks    | No                                  |
| Right-Rear-Center -<br>Recapped             | No                                  |
| Right-Rear-Center- Tread<br>Depth in 1/32in | 30/32"                              |
| Right-Rear-Center-<br>Make/Serial#          | Michelin SnoPlus<br>ZTG0522L7A      |
| Right-Front - Side Cuts<br>Section          | No                                  |
| Right-Front - Tread<br>Cuts/Chunks          | No                                  |
| Right-Front - Recapped                      | No                                  |
| Right-Front - Tread Depth in 1/32in         | 19/32"                              |
| Right-Front -<br>Make/Serial#               | Bridgestone Snow Wedge<br>F9B181541 |