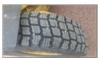

| Tires                                       |                                               |
|---------------------------------------------|-----------------------------------------------|
| Notes                                       | Rear tires will be switched with other tires. |
| Tire Size                                   | 14.00R24                                      |
| Left-Rear - Side Cuts<br>Section            | No                                            |
| Left-Rear - Tread<br>Cuts/Chunks            | No                                            |
| Left-Rear - Recapped                        | No                                            |
| Left-Rear - Tread Depth in<br>1/32in        | 30/32"                                        |
| Left-Rear - Make/Serial#                    | Michelin SnoPlus<br>ZTG0533L6A                |
| Left-Rear-Center - Side<br>Cuts Section     | No                                            |
| Left-Rear-Center - Tread<br>Cuts/Chunks     | No                                            |
| Left-Rear-Center -<br>Recapped              | No                                            |
| Left-Rear-Center - Tread<br>Depth in 1/32in | 30/32"                                        |
| Left-Rear-Center -<br>Make/Serial#          | Michelin SnoPlus<br>XTG0012L7A                |
| Left-Front - Side Cuts<br>Section           | No                                            |
| Left-Front - Tread<br>Cuts/Chunks           | Yes                                           |
| Left-Front - Recapped                       | No                                            |
| Left-Front - Tread Depth in 1/32in          | 14/32"                                        |
| Left-Front - Make/Serial#                   | Bridgestone Snow<br>WedgeF1N483655            |

| Right-Rear - Side Cuts<br>Section           | No                                  |
|---------------------------------------------|-------------------------------------|
| Right-Rear - Tread<br>Cuts/Chunks           | No                                  |
| Right-Rear - Recapped                       | No                                  |
| Right-Rear - Tread Depth<br>in 1/32in       | 30/32"                              |
| Right-Rear - Make/Serial#                   | Michelin SnoPlus<br>ZTG0386L3A      |
| Right-Rear-Center - Side<br>Cuts Section    | No                                  |
| Right-Rear-Center - Tread<br>Cuts/Chunks    | No                                  |
| Right-Rear-Center -<br>Recapped             | No                                  |
| Right-Rear-Center- Tread<br>Depth in 1/32in | 30/32"                              |
| Right-Rear-Center-<br>Make/Serial#          | Michelin SnoPlus<br>ZTG0522L7A      |
| Right-Front - Side Cuts<br>Section          | No                                  |
| Right-Front - Tread<br>Cuts/Chunks          | No                                  |
| Right-Front - Recapped                      | No                                  |
| Right-Front - Tread Depth in 1/32in         | 19/32"                              |
| Right-Front -<br>Make/Serial#               | Bridgestone Snow Wedge<br>F9B181541 |