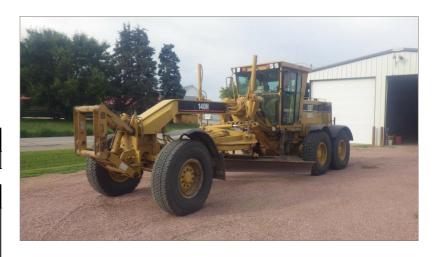

## 1999 CATERPILLAR 140H

| Year | Serial Number | Stock Number |
|------|---------------|--------------|
| 1999 | 2ZK04409      |              |

| Hours | Drive | Location |
|-------|-------|----------|
| 12443 | 4WD   |          |
|       |       |          |

## **Inspection Comments**

| Motor Graders |        |
|---------------|--------|
| SMU/Hrs       | 12,443 |

| Motor Graders Configu | uration |
|-----------------------|---------|
| Slipclutch            | Yes     |
| Lift Group            | Yes     |
| Diff Lock/Unlock      | Yes     |
| Variable Horsepower   | Yes     |
| Tip Control           | Yes     |
| Side Shift            | Yes     |
| Cab, Low Profile      | Yes     |
| Air Conditioner       | Yes     |
| EROPS                 | Yes     |