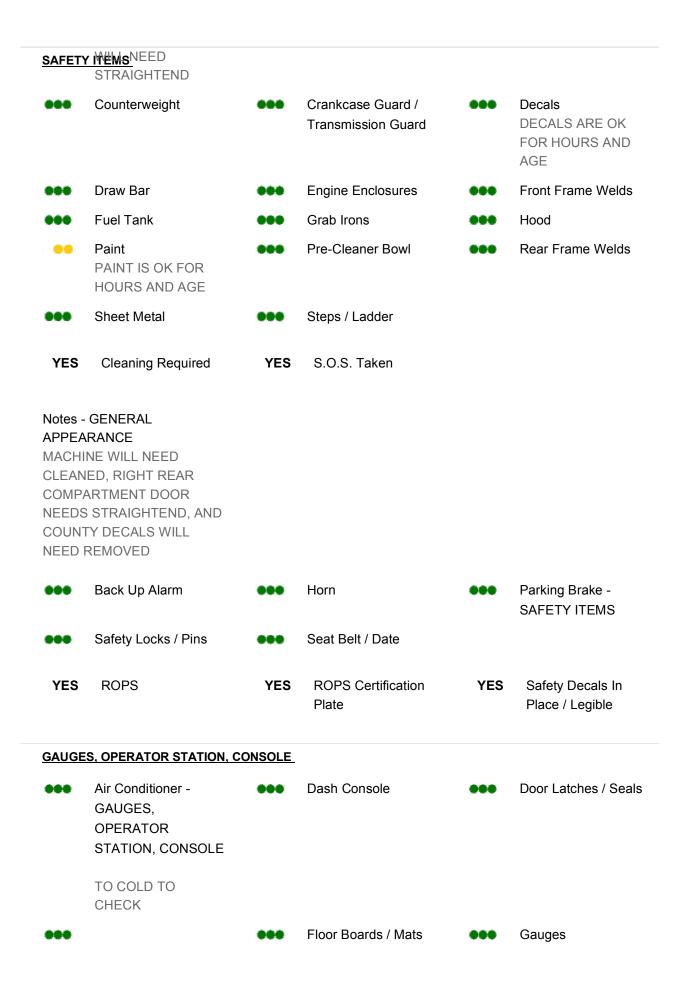

# COMMENTS, MISC. REPAIRS, GENERAL REMARKS

| comment 1               | comment 2            |
|-------------------------|----------------------|
| MACHINE WAS PICTURED    | MACHINE WILL NEED    |
| WITH SNOW EQUIPMENT     | CLEANED, A LEVEL 4PM |
| ON, CUSTOMER IS KEEPING | SERVICE, RIGHT REAR  |
| WING AND FRONT LIFT.    | COMPARTMENT DOOR     |
|                         | NEEDS STRAIGHTEND,   |
|                         | LEFT MIRROR NEEDS    |
|                         | REPLACED, AND        |
|                         | HYDRAULIC LEAKS NEED |
|                         | REPAIRED             |