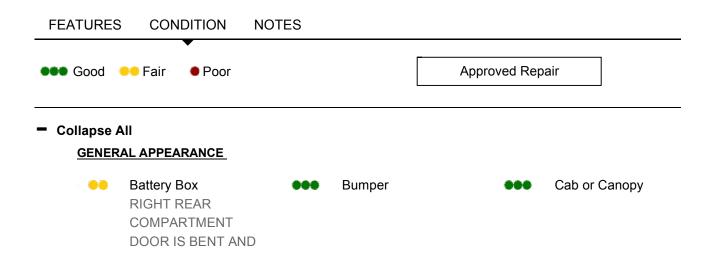

# COMMENTS, MISC. REPAIRS, GENERAL REMARKS

| comment 1               | comment 2            |
|-------------------------|----------------------|
| MACHINE WAS PICTURED    | MACHINE WILL NEED    |
| WITH SNOW EQUIPMENT     | CLEANED, A LEVEL 4PM |
| ON, CUSTOMER IS KEEPING | SERVICE, RIGHT REAR  |
| WING AND FRONT LIFT.    | COMPARTMENT DOOR     |
|                         | NEEDS STRAIGHTEND,   |
|                         | LEFT MIRROR NEEDS    |
|                         | REPLACED, AND        |
|                         | HYDRAULIC LEAKS NEED |
|                         | REPAIRED             |