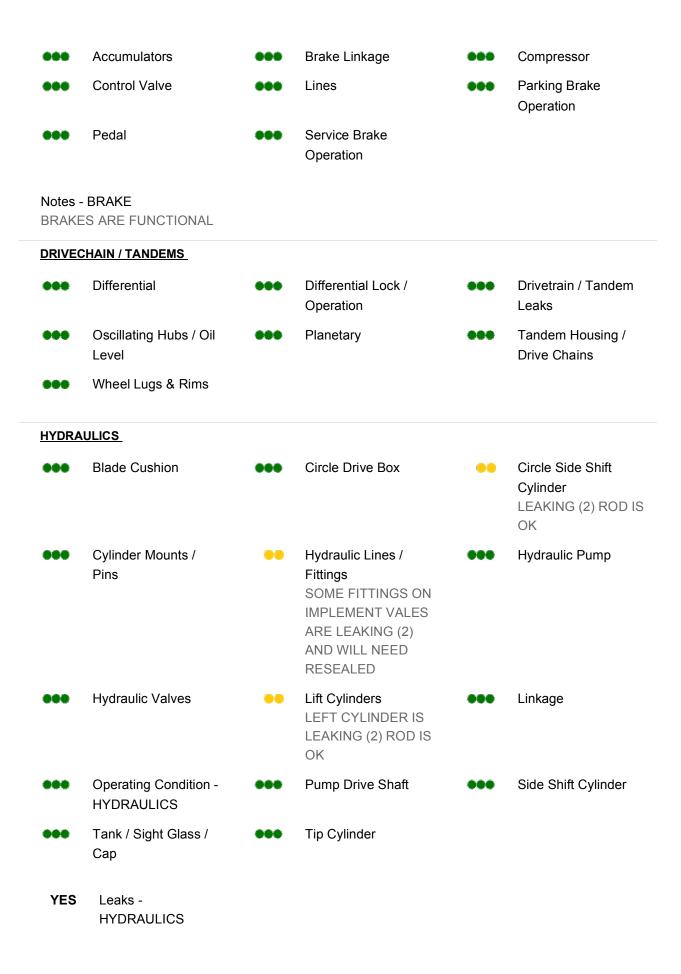

# **BRAKE**

Notes - HYDRAULICS

HYDRAULICS FUNCTION NORMAL, LEAKS WILL NEED REPAIRED